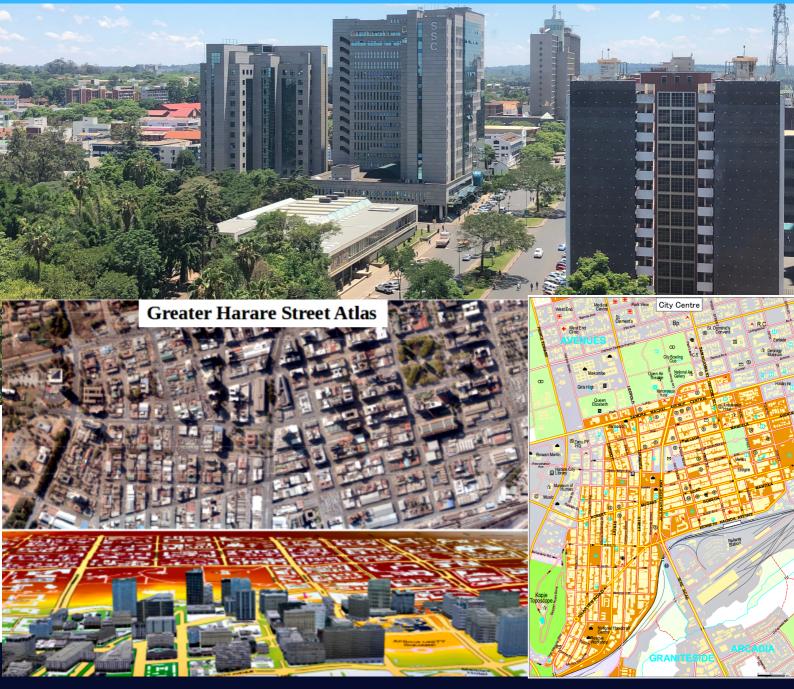

## **ADVERTISE IN OUR UPCOMING GREATER** HARARE STREET ATLAS (2023 EDITION) **Key Features**

- Detailed Road Network
- Building Footprints
- Places and Points of Interest (Shopping centres, Schools, Banks, etc.)
- Detailed Index
- Directory Listings with Map Locator for **Each Advertising Partner**
- Circulation of at least 10,000 copies

## ADVERTISE IN OUR UPCOMING GREATER HARARE STREET ATLAS (2023 EDITION)

Advertise your business in our street atlas to hundreds of thousands of people throughout Greater Harare.

With an extensive and exclusive collection of places and points of interest, the Greater Harare Street Atlas is the ultimate interactive atlas of your city. The atlas is comprehensive and up-to-date, with an ad and an index of all businesses.